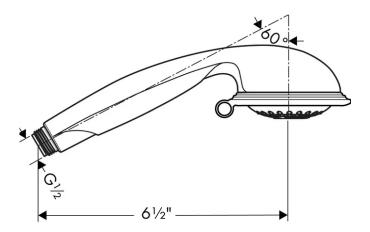

## **SPECIFICATION** SHEET - fittings

| BRAND:                         | hansgrohe           | Product Photo: |
|--------------------------------|---------------------|----------------|
| ORIGIN:                        | Germany             |                |
| SERIES:                        | Metris C            |                |
| PRODUCT<br>DESCRIPTION:        | Croma 75 handshower |                |
| MODEL No.                      | 06127 830           |                |
| FINISH/COLOUR:                 | Polished Nickel     |                |
| DIMENSIONS:                    |                     |                |
| OPTIONAL<br>MATCHING<br>PARTS: |                     |                |